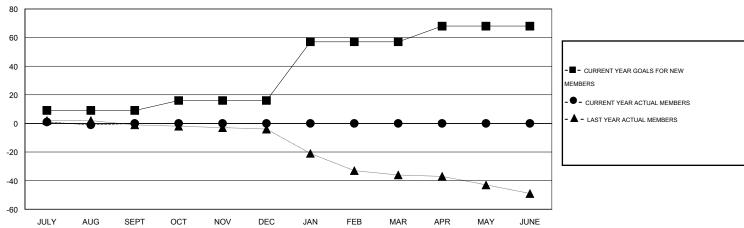

## GOALS AND ACTUAL MEMBERS CUMULATIVE

| DROPPED CLUBS: 0  DROPPED MEMBERS |   | 1 CLUBS OF 26 ADDED 1 OR MORE NEW MEMBERS | GENDER DISTRIBU  MALE  FEMALE | TION<br>292 (63.48%)<br>168 (36.52%) |     |
|-----------------------------------|---|-------------------------------------------|-------------------------------|--------------------------------------|-----|
| DECEASED                          | 0 | CLICK HERE FOR HEALTH                     | FAMILY UNIT MEMBERS           |                                      | 133 |
| OTHER                             | 3 | ASSESSMENT DATA                           | HEAD OF HOUSEHOLD             |                                      | 62  |
| TOTAL                             | 3 |                                           | NON-HEAD OF HOUSEHOLD         | )                                    | 71  |